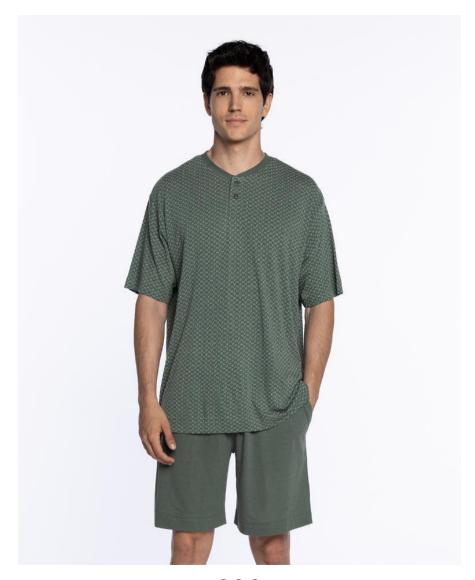

# Short modal and cotton pyjamas, Slate

Short modal and cotton pyjamas. Printed t-shirt, V-neck and short sleeves. Plain shorts with side pockets and adjustable waist. Very nice and comfortable fabric. Perfect model for summer.

50% Modal 50% Cotton

552