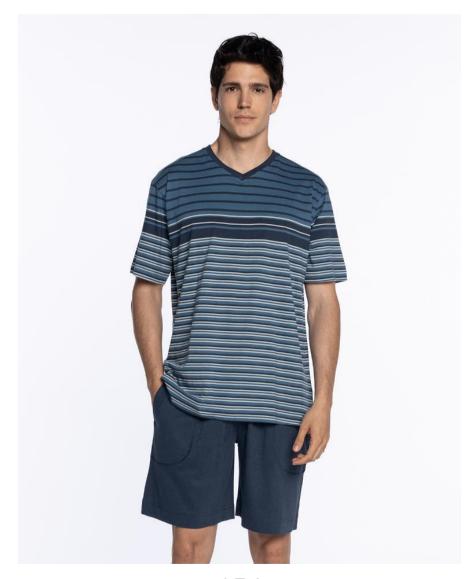

## Short cotton pyjamas, Deep

3466560

Short 100% cotton pyjamas. T-shirt with positioned stripes in blue tones, V-neck and short sleeves. Combined with plain shorts, side pockets, elastic waist and drawstring to adjust. Very soft and fresh fabric.

154