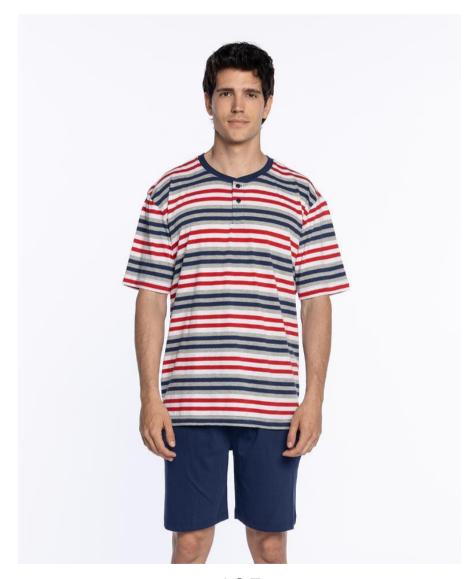

# Short cotton pyjamas, Crimson

Short 100% cotton pyjamas. Positioned striped T-shirt with chest pocket and V-neck. Combined with plain shorts, side pockets, elastic waist and drawstring to adjust. Very soft and fresh fabric.

105