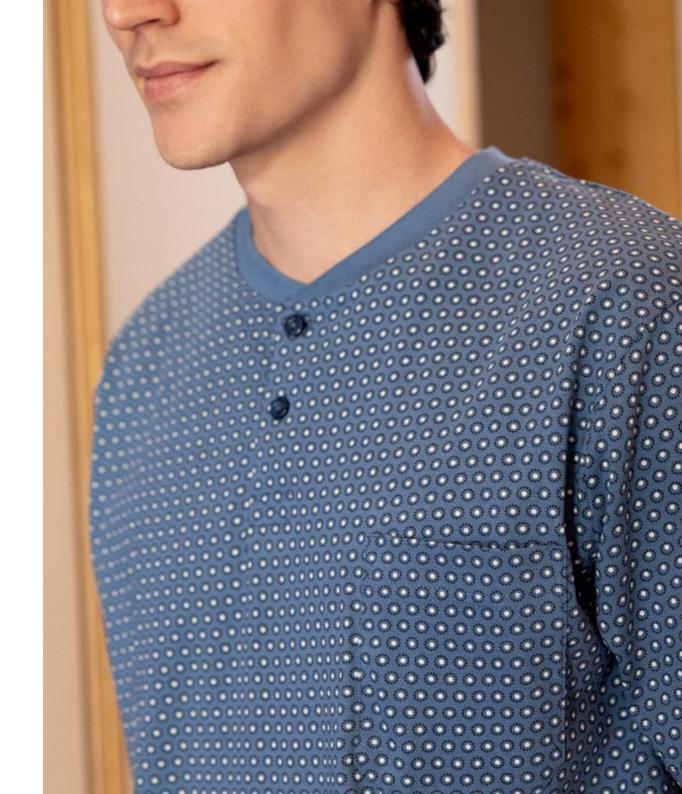

# Short modal and cotton pyjamas, Slate

Short modal and cotton pyjamas. Printed t-shirt, V-neck and short sleeves. Plain shorts with side pockets and adjustable waist. Very nice and comfortable fabric. Perfect model for summer.

50% Modal 50% Cotton

552