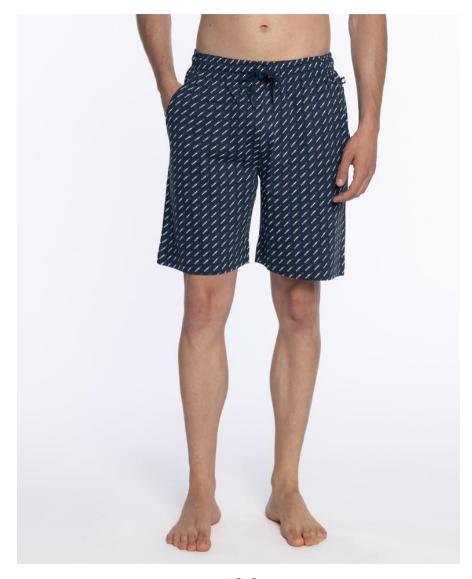

#### Cotton shorts, Clay

3467540

100% cotton shorts, woven with a minimalist print. Timeless model with pockets, elastic waist and drawstring to adjust. Very soft and pleasant fabric that combines with our t-shirts from the Basix collection.

#### Cotton shorts, Clay

100% cotton shorts, woven with a minimalist print. Timeless model with pockets, elastic waist and drawstring to adjust. Very soft and pleasant fabric that combines with our t-shirts from the Basix collection.