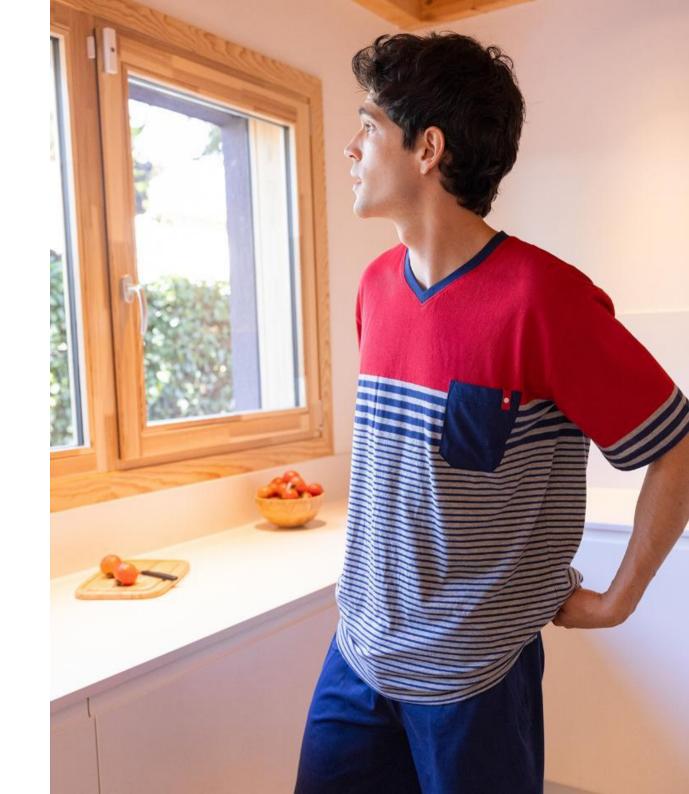

## Short cotton pyjamas, Deep

3466560

Short 100% cotton pyjamas. T-shirt with positioned stripes in blue tones, V-neck and short sleeves. Combined with plain shorts, side pockets, elastic waist and drawstring to adjust. Very soft and fresh fabric.

154