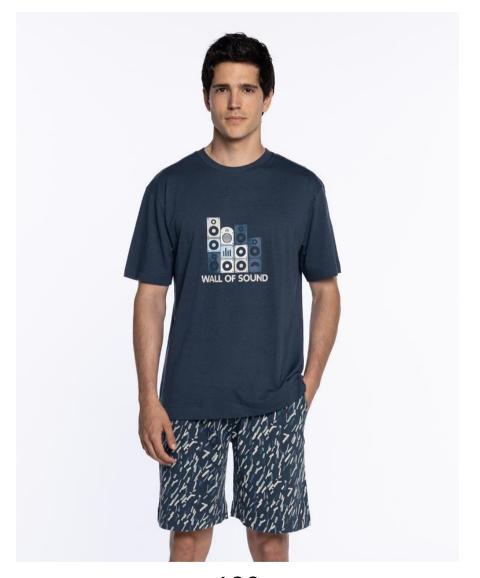

#### Short cotton pyjamas, Treetop

3467060

Short 100% cotton pyjamas. T-shirt with print positioned on the front, V-neck and raglan sleeves. Printed shorts with side pockets, elastic waist and drawstring to adjust. Perfect model for summer.

100% Cotton

398