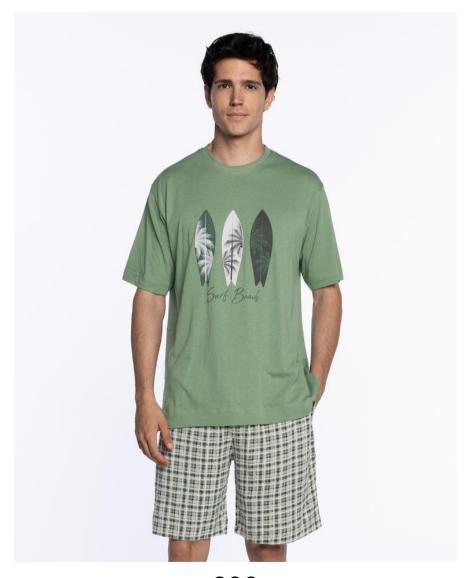

#### Short cotton pyjamas, Treetop

Short 100% cotton pyjamas. T-shirt with discreet print, V-neck and short sleeves, combined with printed shorts, side pockets, elastic waist and drawstring for adjustment. Adsorbent and cool fabric.

398