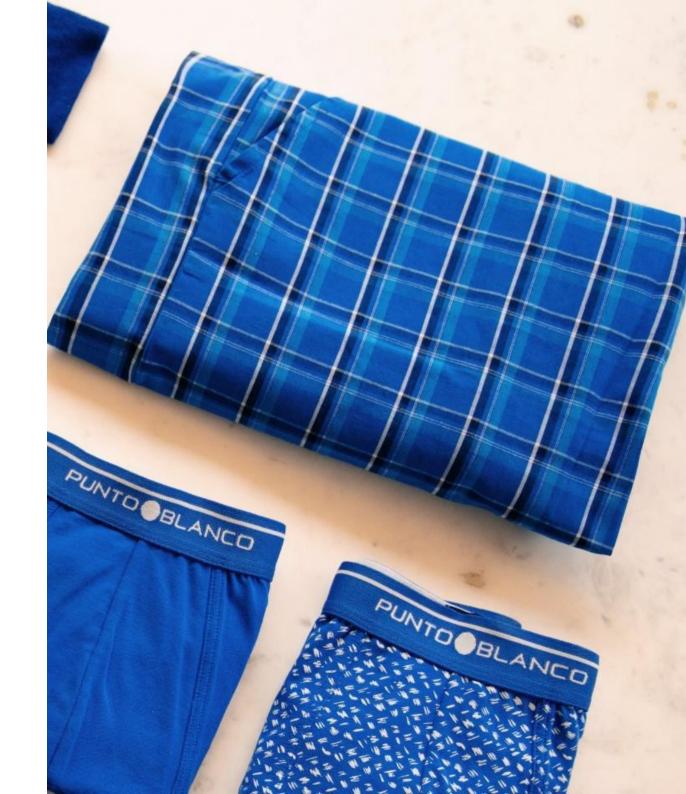

#### Cloth shorts, Clay

3467440

Shorts made of 100% cotton fabric, checkered fabric, soft and pleasant. Classic cut model with pockets, elastic waist and drawstring to adjust. Comfortable and combinable with our tshirts from the Basix collection.

#### Cotton shorts, Clay

3467540

100% cotton shorts, woven with a minimalist print. Timeless model with pockets, elastic waist and drawstring to adjust. Very soft and pleasant fabric that combines with our t-shirts from the Basix collection.