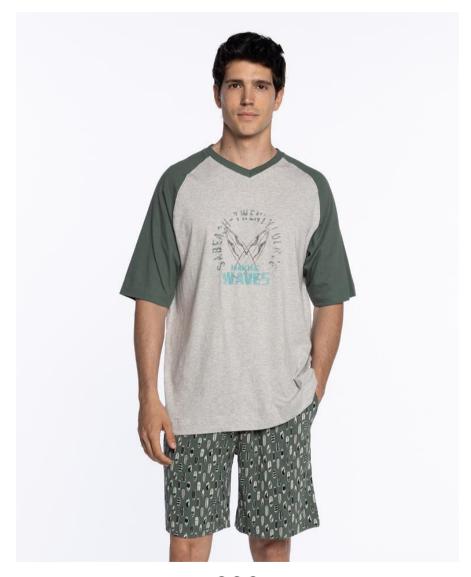

#### Short cotton pyjamas, Treetop

3467060

Short 100% cotton pyjamas. T-shirt with print positioned on the front, V-neck and raglan sleeves. Printed shorts with side pockets, elastic waist and drawstring to adjust. Perfect model for summer.

100% Cotton

398