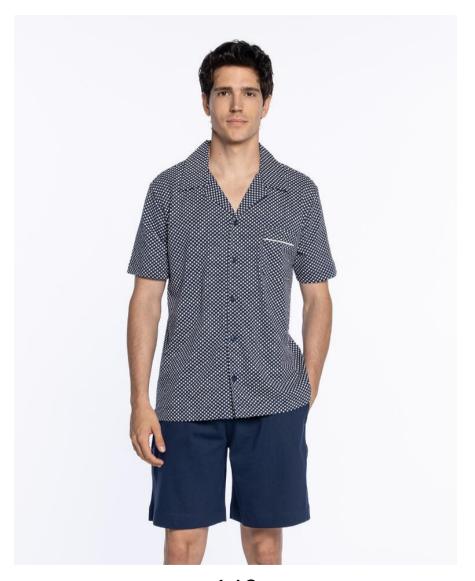

#### Short cotton pyjamas, Slate

3467360

Short 100% cotton pyjamas. T-shirt with a small print on the chest, open round neck with buttons and short sleeves. Printed shorts, side pockets, elastic waist and drawstring to adjust. Adsorbent and cool fabric.

100% Cotton

552