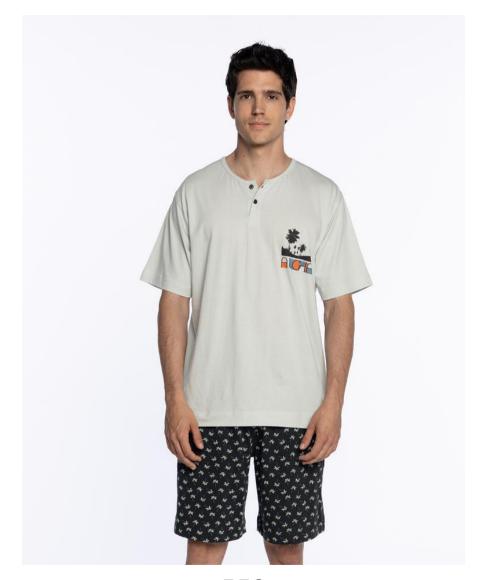

#### Short cotton pyjamas, Slate

3467360

Short 100% cotton pyjamas. T-shirt with a small print on the chest, open round neck with buttons and short sleeves. Printed shorts, side pockets, elastic waist and drawstring to adjust. Adsorbent and cool fabric.

100% Cotton

552