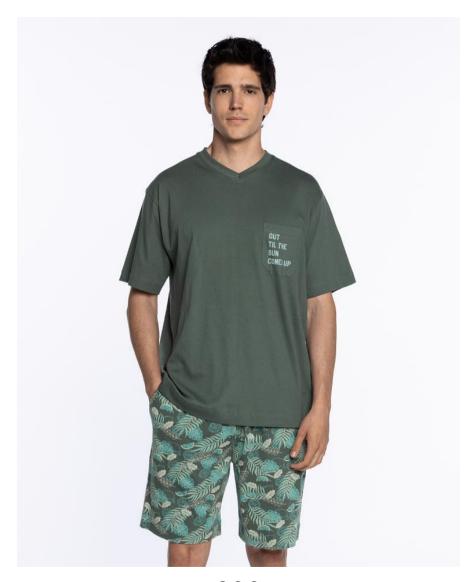

#### Short cotton pyjamas, Deep

Short 100% cotton pyjamas. Printed T-shirt with chest pocket, open round neck with buttons and short sleeves, combined with plain shorts, side adjustable pockets and waist. Very nice and comfortable fabric.

154