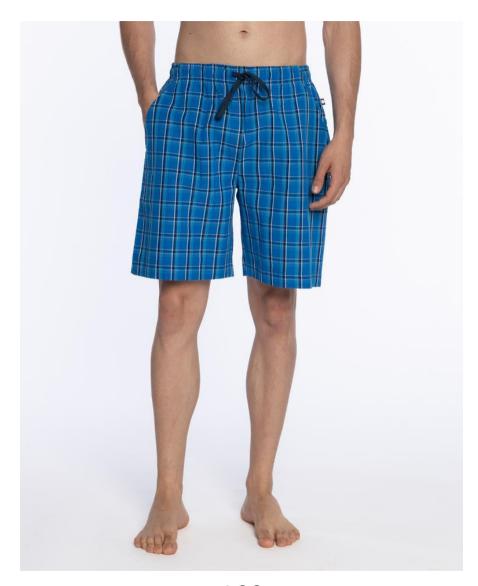

#### Cloth shorts, Clay

3467440

Shorts made of 100% cotton fabric, checkered fabric, soft and pleasant. Classic cut model with pockets, elastic waist and drawstring to adjust. Comfortable and combinable with our tshirts from the Basix collection.