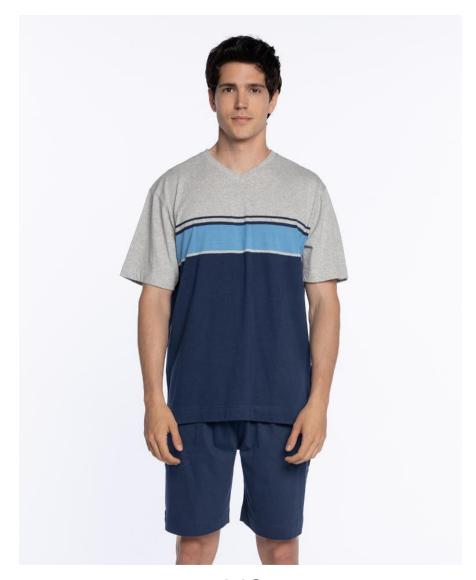

# Short modal and cotton pyjamas, Slate

Short modal and cotton pyjamas. Printed t-shirt, V-neck and short sleeves. Plain shorts with side pockets and adjustable waist. Very nice and comfortable fabric. Perfect model for summer.

50% Modal 50% Cotton

552