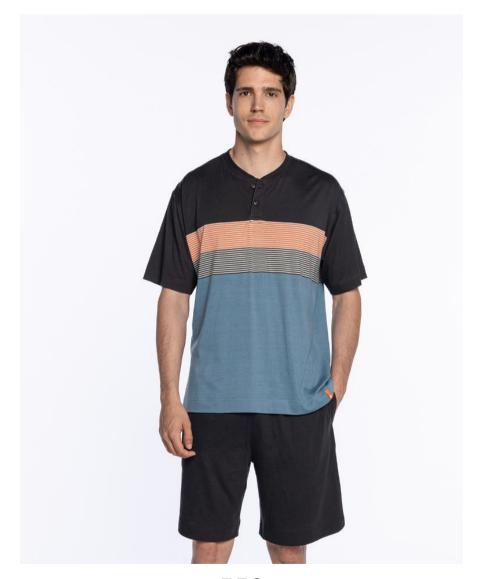

# Short modal and cotton pyjamas, Slate

3467260

Short modal and cotton pyjamas. T-shirt with positioned stripes, open round neck with buttons and short sleeves. Plain shorts with side pockets, elastic waist and drawstring to adjust. Very soft and fresh fabric.

50% Modal 50% Cotton

552