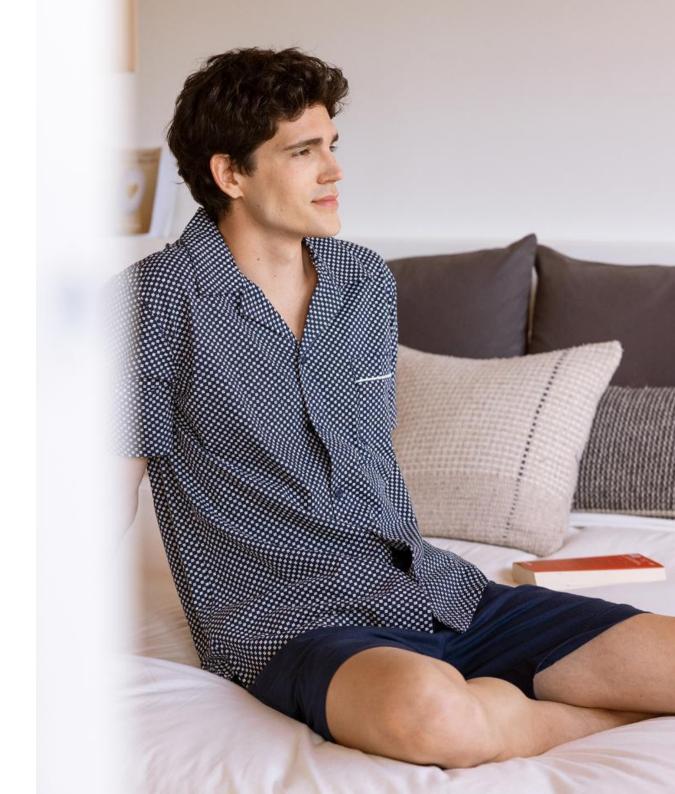

#### Short cotton pyjamas, Slate

3467360

Short 100% cotton pyjamas. T-shirt with a small print on the chest, open round neck with buttons and short sleeves. Printed shorts, side pockets, elastic waist and drawstring to adjust. Adsorbent and cool fabric.

100% Cotton

552