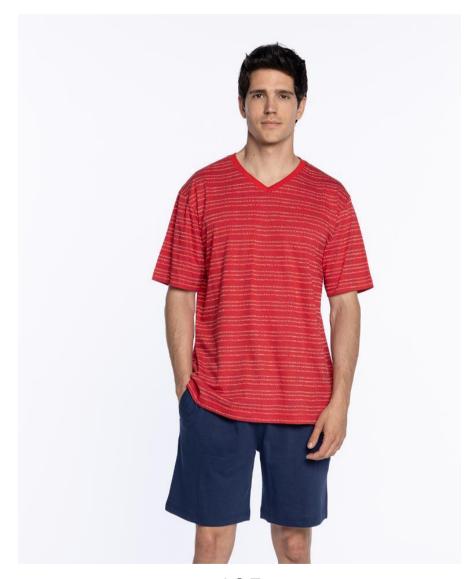

# Short cotton pyjamas, Crimson

Short 100% cotton pyjamas. Printed t-shirt, V-neck and short sleeves. Plain shorts with side pockets, elastic waist and drawstring to adjust. Very nice and comfortable fabric. Perfect model for summer.

105