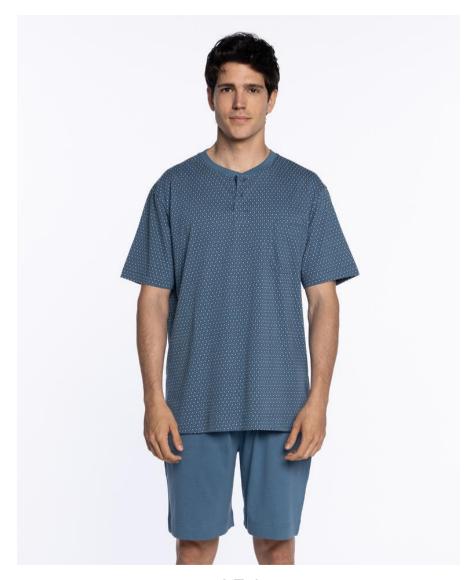

#### Short cotton pyjamas, Deep

Short 100% cotton pyjamas. Printed T-shirt with chest pocket, open round neck with buttons and short sleeves, combined with plain shorts, side adjustable pockets and waist. Very nice and comfortable fabric.

154