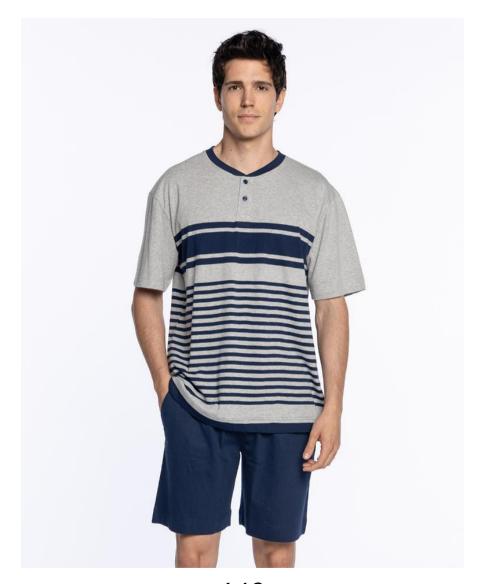

# Short modal and cotton pyjamas, Slate

3467260

Short modal and cotton pyjamas. T-shirt with positioned stripes, open round neck with buttons and short sleeves. Plain shorts with side pockets, elastic waist and drawstring to adjust. Very soft and fresh fabric.

50% Modal 50% Cotton

552