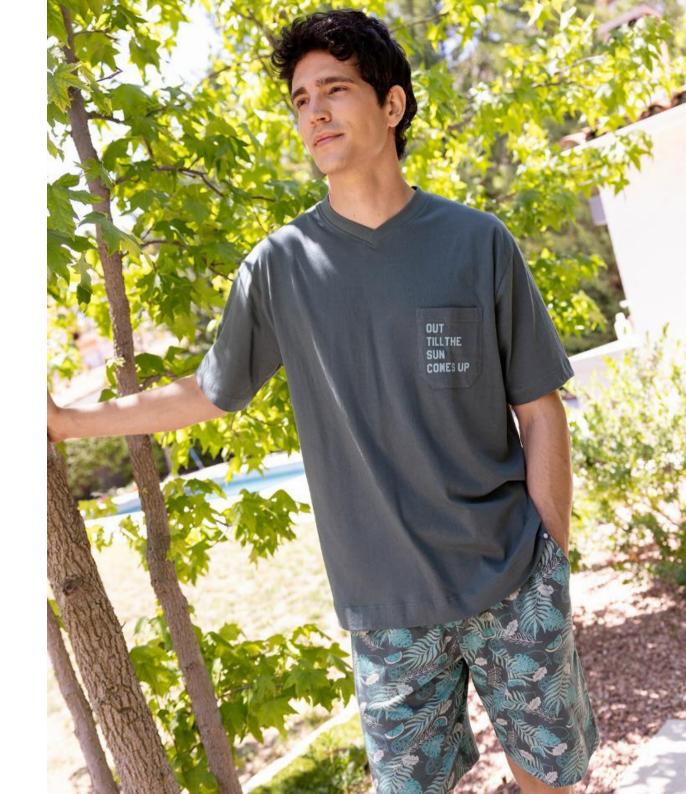

# Short bamboo and cotton pyjamas, Treetop

3466760

Short bamboo and cotton pyjamas. T-shirt with print positioned on the front, round neck and short sleeves. Printed pants with side pockets, elastic waist and drawstring to adjust. Perfect youth model for summer.

50% Viscose de Bamboo 50% Cotton

398