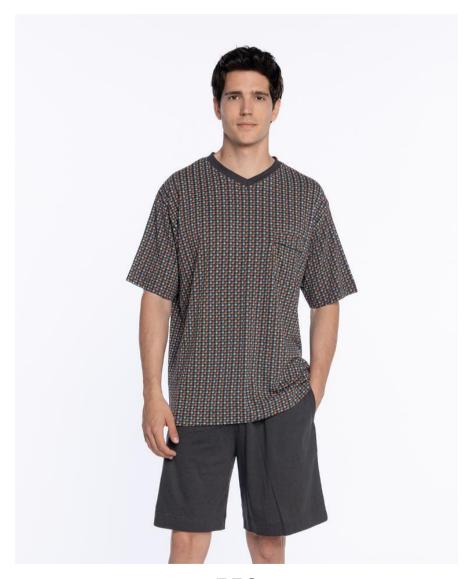

#### Short cotton pyjamas, Treetop

Short 100% cotton pyjamas. T-shirt with discreet print, V-neck and short sleeves, combined with printed shorts, side pockets, elastic waist and drawstring for adjustment. Adsorbent and cool fabric.

398