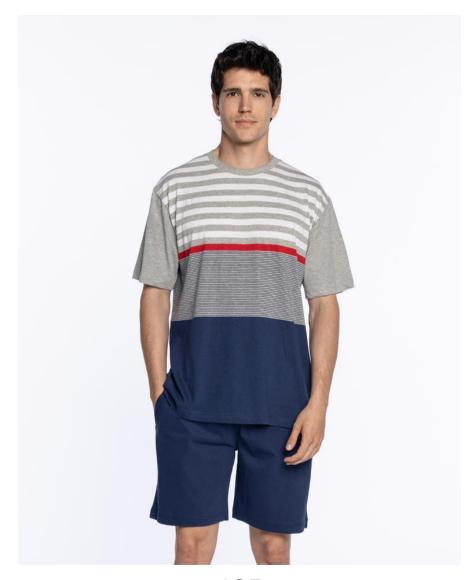

## Short cotton pyjamas, Deep

3466560

Short 100% cotton pyjamas. T-shirt with positioned stripes in blue tones, V-neck and short sleeves. Combined with plain shorts, side pockets, elastic waist and drawstring to adjust. Very soft and fresh fabric.

154