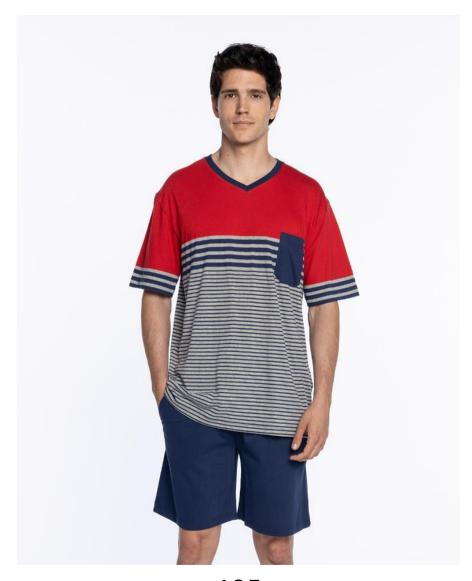

## Short cotton pyjamas, Deep

3466560

Short 100% cotton pyjamas. T-shirt with positioned stripes in blue tones, V-neck and short sleeves. Combined with plain shorts, side pockets, elastic waist and drawstring to adjust. Very soft and fresh fabric.

154