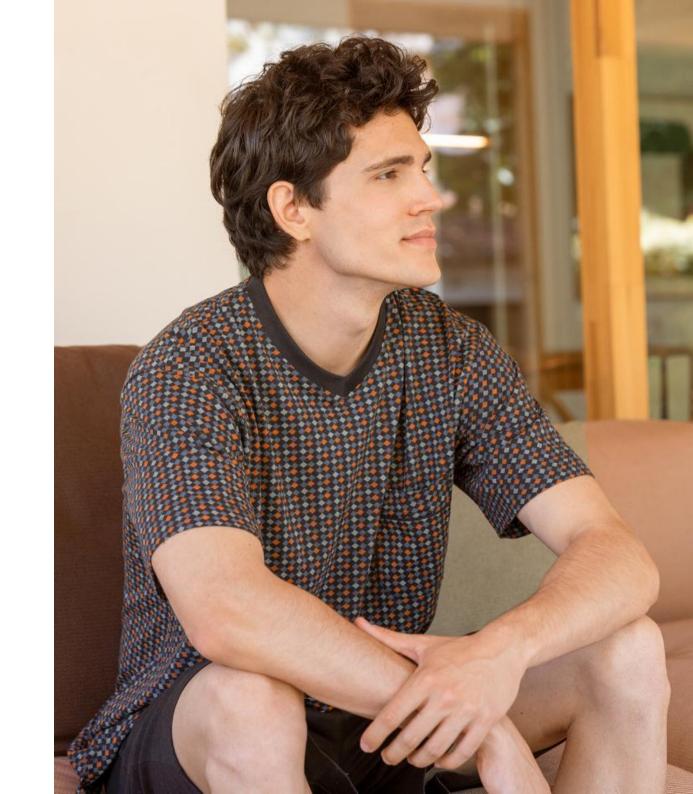

#### Short cotton pyjamas, Treetop

Short 100% cotton pyjamas. T-shirt with discreet print, V-neck and short sleeves, combined with printed shorts, side pockets, elastic waist and drawstring for adjustment. Adsorbent and cool fabric.

398