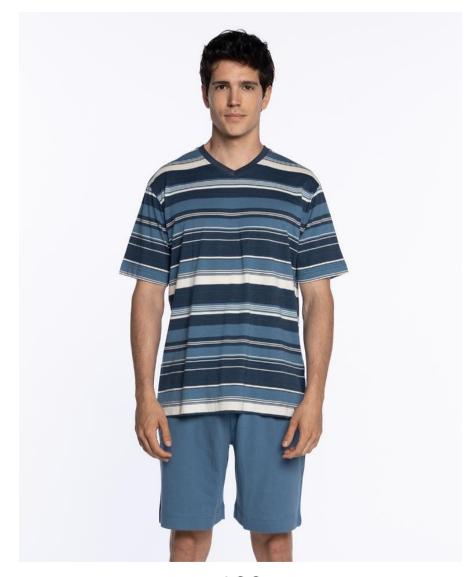

#### Short cotton pyjamas, Treetop

Short 100% cotton pyjamas. T-shirt with discreet print, V-neck and short sleeves, combined with printed shorts, side pockets, elastic waist and drawstring for adjustment. Adsorbent and cool fabric.

398