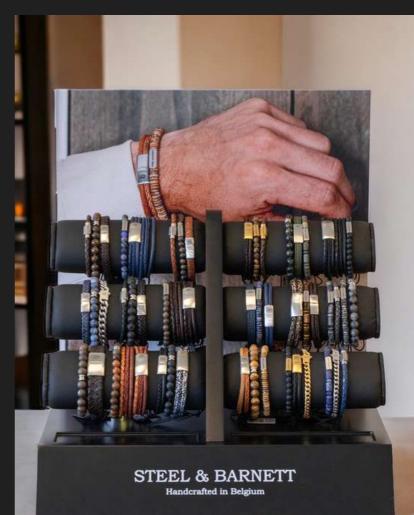

## STARTER DISPLAY

Ideal for countertop, case and window presentations. Holds 50 pcs.

## PREMIUM DISPLAY

Ideal for countertop and case presentations. Holds 70 pcs with an extra 30 pcs stored in the drawer at the back