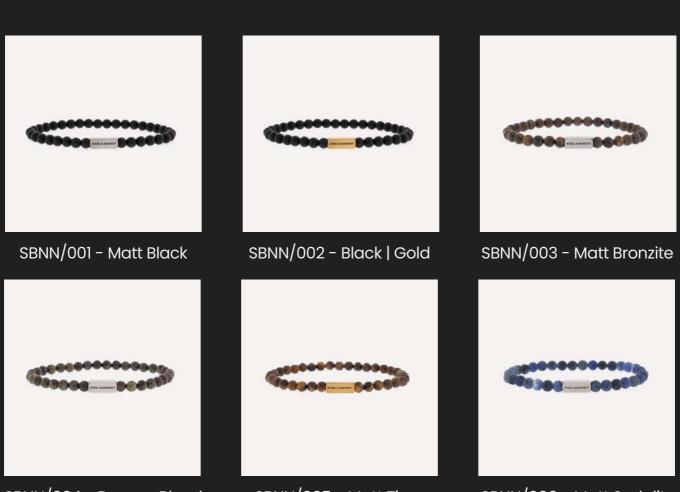

#### NATURAL NED

Natural Ned knows a good thing when he sees it. A champion of naturallyinfused style, there is a reason why he is part of the Steel & Barnett essentials collection. Designed with natural stone beads in earthy tones, Natural Ned is a perfect fit for those who prefer accessories inspired by nature.

SBNN/004 - Dragon Blood

SBNN/005 - Matt Tiger

SBNN/006 - Matt Sodalite