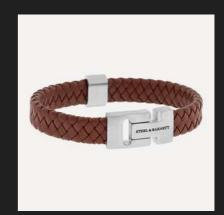

### HARRISON

Crafted from soft genuine Nappa leather, perfectly braided and available in a range of solid colors, Harrison is the epitome of clean simplicity. The signature clasp featuring the engraved STEEL & BARNETT logo, along with the slide ring carrying our SB initials logo, exudes premium sophistication.

LBH/001 - Black

LBH/003- Brown

LBH/004 - Peanut

LBH/005 - Dark Gray

LBH/006 - Jeans Blue