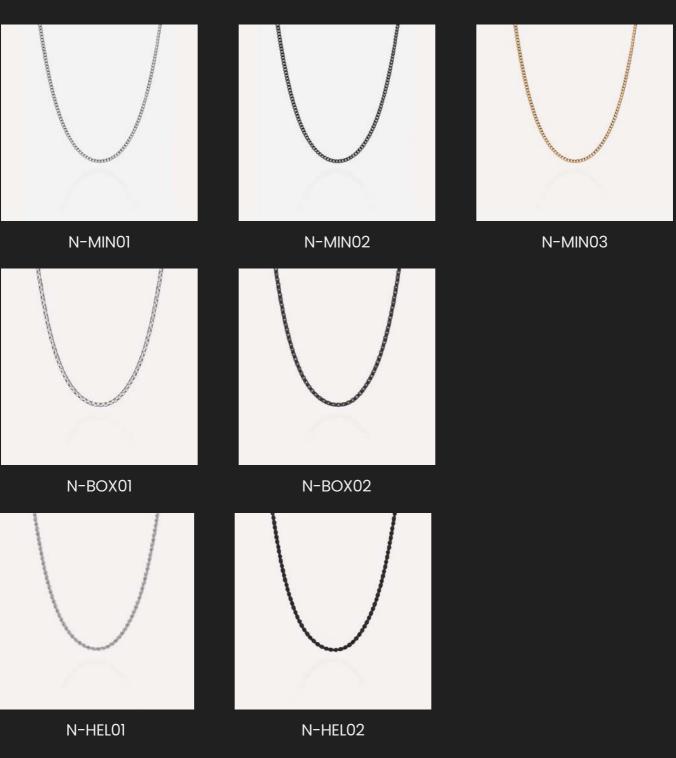

## NECKLACES

STEEL & BARNETT necklaces are designed to be the perfect blend of style, sophistication, and versatility. These necklaces are crafted with careful attention to detail, making them a standout addition to any wardrobe. The necklaces feature a contemporary and timeless design that effortlessly complements a wide range of outfits. Whether you're dressing for a formal event or a casual day out, these necklaces add a touch of elegance to your look.

N-HAT01

N-HAT02

N-HAT03