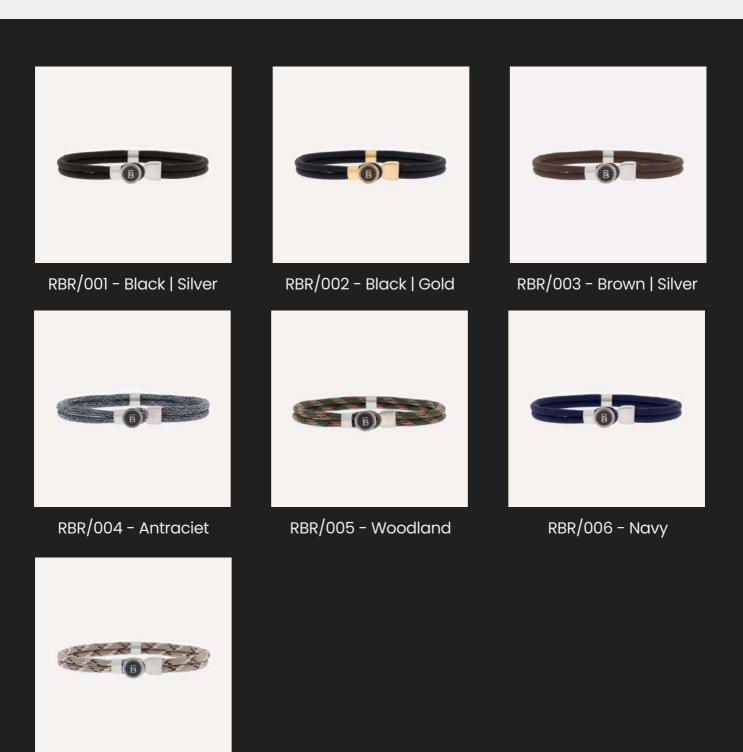

#### RIPTIDE

Inspired by the mesmerizing allure of the sea, this single wrap rope bracelet features a stainless steel clasp adorned with our unmistakable STEEL & BARNETT logo in striking black enamel. Available in brushed gold and brushed silver variants, Riptide is a real statement piece that exudes modernity and casual charm.

RBR/007 - Desert