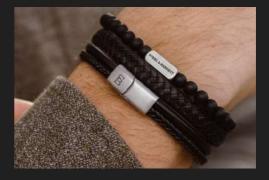

## WHERE ELEGANCE MEETS DURABILITY

METICOUSLY CRAFTED

For a more fashion-forward and eye-catching look, experiment with bracelet stacking. Stacking multiple bracelets on one wrist allows you to create a unique and personalized combination that showcases your style and creativity. To achieve an effortlessly cool vibe, start by stacking three to four bracelets that share a common theme or color palette.

## MIX & MATCH

For example, you can mix and match different beaded bracelets with complementary colors or combine leather and metal bracelets for a textured look. Play with different textures, materials, and widths to create visual interest. However, be mindful of balance and avoid overcrowding your wrist. Find the right balance between too few and too many bracelets to create a wellcurated and fashionable stack.