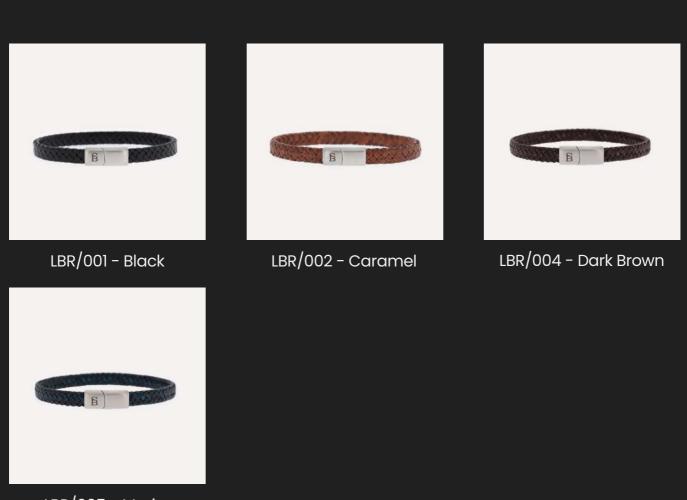

#### RILEY

Stout, sturdy and hardy, this braided leather bracelet bestows steadfast strength and security. Equipped with a branded metal clasp, it furnishes a secure fit comfortably around the wrist.

LBR/005 - Marine