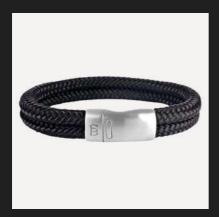

### LAKE

Inspired by nautical jewelry rugged enough for the likes of skippers and sailors, this braided double rope bracelet supplies a comfortable fit and surrenders a measure of masculine energy.

RBL/002 - Black Denim

RBL/003 - Rusty

RBL/005 - Navy

RBL/006 - Black