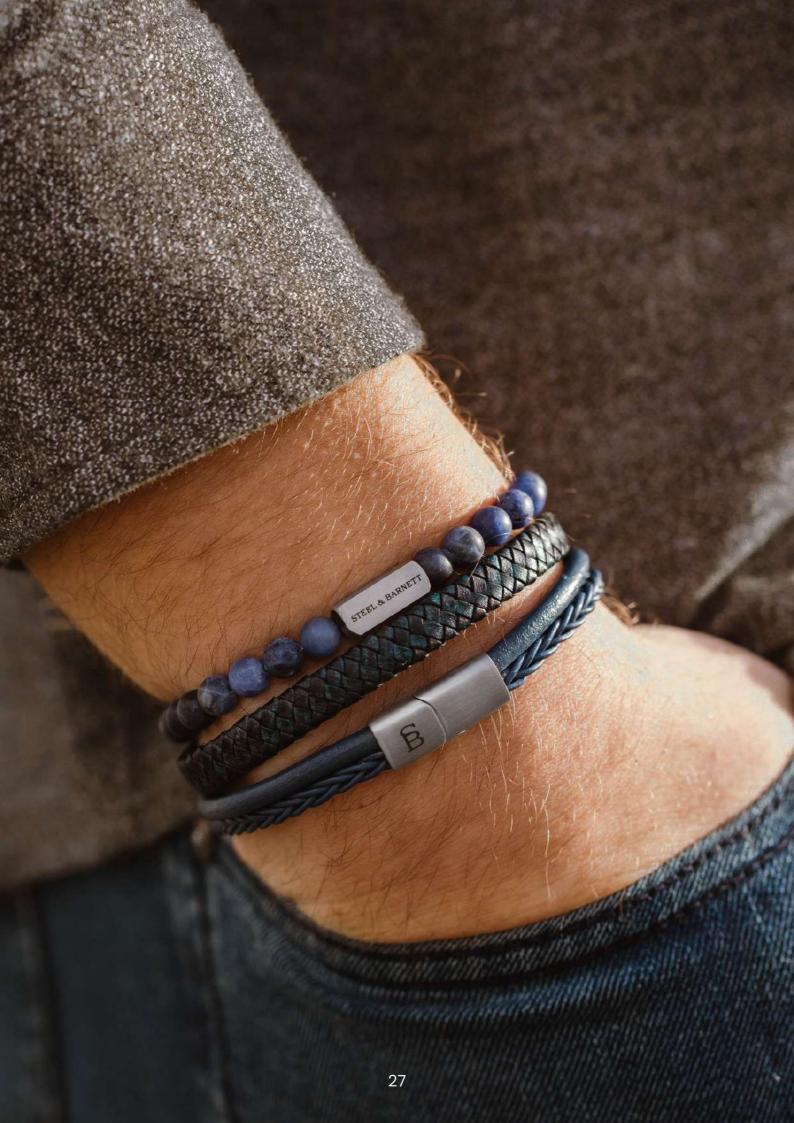

## WHERE ELEGANCE MEETS DURABILITY

METICOUSLY CRAFTED

For a more fashion-forward and eye-catching look, experiment with bracelet stacking. Stacking multiple bracelets on one wrist allows you to create a unique and personalized combination that showcases your style and creativity. To achieve an effortlessly cool vibe, start by stacking three to four bracelets that share a common theme or color palette.

## MIX & MATCH

For example, you can mix and match different beaded bracelets with complementary colors or combine leather and metal bracelets for a textured look. Play with different textures, materials, and widths to create visual interest. However, be mindful of balance and avoid overcrowding your wrist. Find the right balance between too few and too many bracelets to create a wellcurated and fashionable stack.