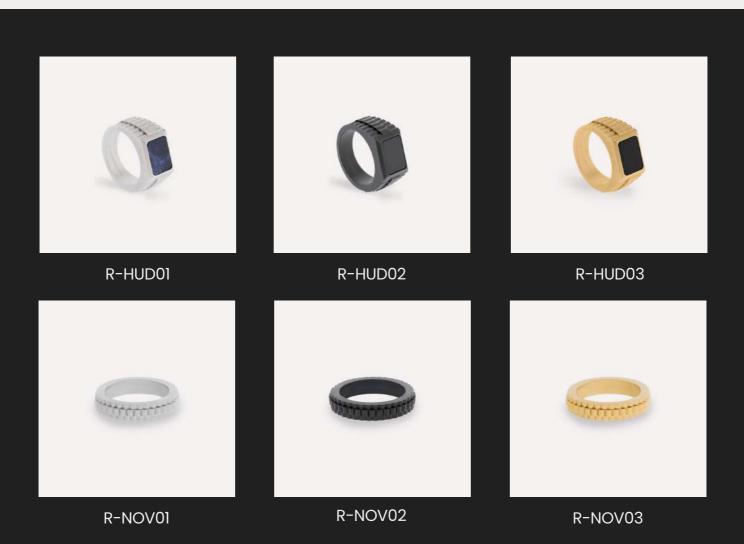

## RINGS

The STEEL & BARNETT men's ring is a fashion-forward accessory designed to enhance your personal style. With its contemporary and minimalist design, it exudes sophistication and versatility, making it the ideal choice for mix and match with a variety of outfits.