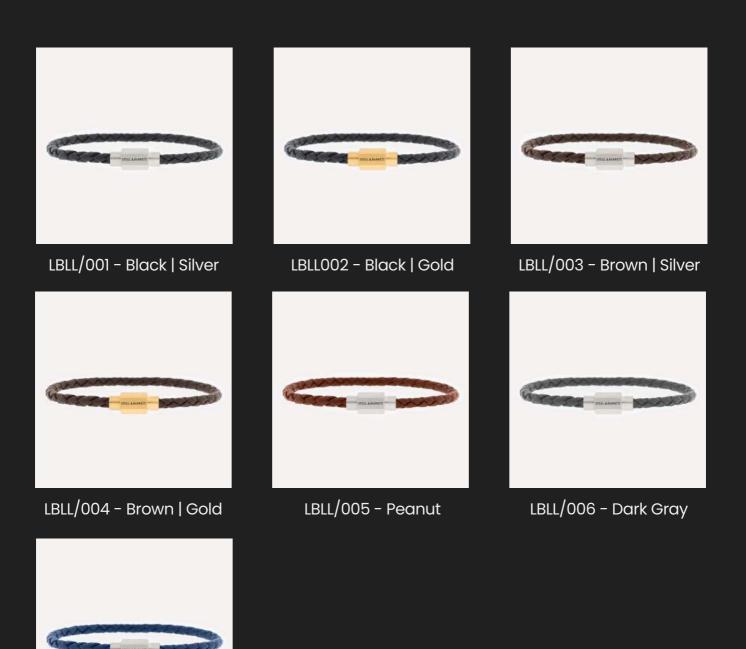

#### LUKE LANDON

The ultimate fashionable chameleon. Luke Landon shows off his style skills in trendy colours, with bracelet options available with silver and gold clasps showcasing the Steel & Barnett logo. Made from soft, spongy Nappa leather, Luke Landon is a comfortable accessory to wear – whether you display it on its own, or stack it with similar high-quality bracelets.

LBLL/007 - Jeans Blue