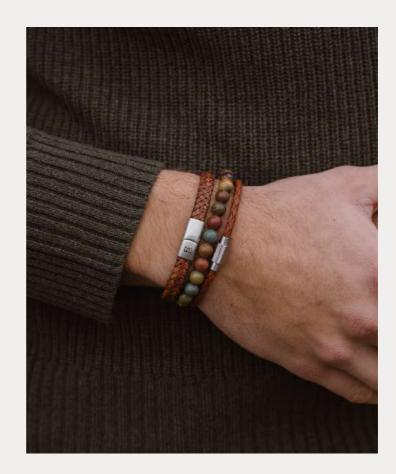

## WHERE ELEGANCE MEETS DURABILITY

METICOUSLY CRAFTED

For a more fashion-forward and eye-catching look, experiment with bracelet stacking. Stacking multiple bracelets on one wrist allows you to create a unique and personalized combination that showcases your style and creativity. To achieve an effortlessly cool vibe, start by stacking three to four bracelets that share a common theme or color palette.

## MIX & MATCH

For example, you can mix and match different beaded bracelets with complementary colors or combine leather and metal bracelets for a textured look. Play with different textures, materials, and widths to create visual interest. However, be mindful of balance and avoid overcrowding your wrist. Find the right balance between too few and too many bracelets to create a wellcurated and fashionable stack.