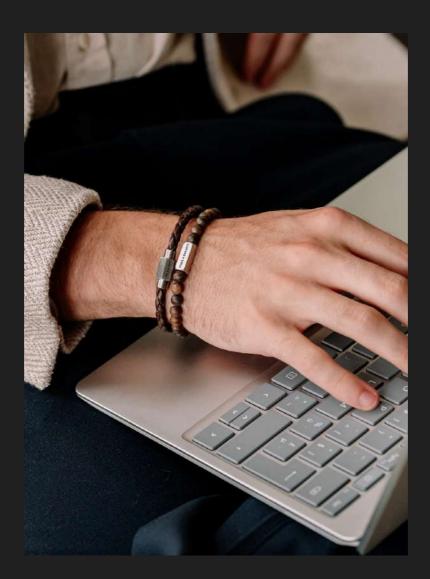

## WHERE ELEGANCE MEETS DURABILITY

METICOUSLY CRAFTED

For a more fashion-forward and eye-catching look, experiment with bracelet stacking. Stacking multiple bracelets on one wrist allows you to create a unique and personalized combination that showcases your style and creativity. To achieve an effortlessly cool vibe, start by stacking three to four bracelets that share a common theme or color palette.

## MIX & MATCH

For example, you can mix and match different beaded bracelets with complementary colors or combine leather and metal bracelets for a textured look. Play with different textures, materials, and widths to create visual interest. However, be mindful of balance and avoid overcrowding your wrist. Find the right balance between too few and too many bracelets to create a wellcurated and fashionable stack.