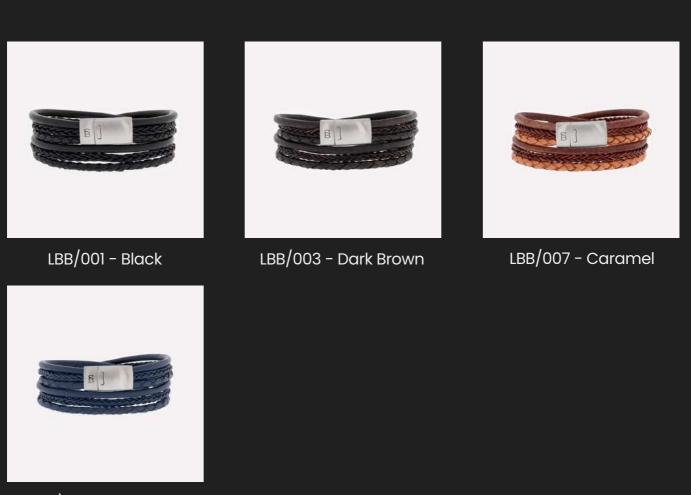

#### BONACCI

Gents, rejoice! Expertly handcrafted from premium leather, this double wrap braided bracelet boasts timeless charm. Measuring 12mm x 4mm, it features genuine leather, a matte silver 316L Stainless Steel clasp, and classic refinement.

LBB/010 - Jeans Blue