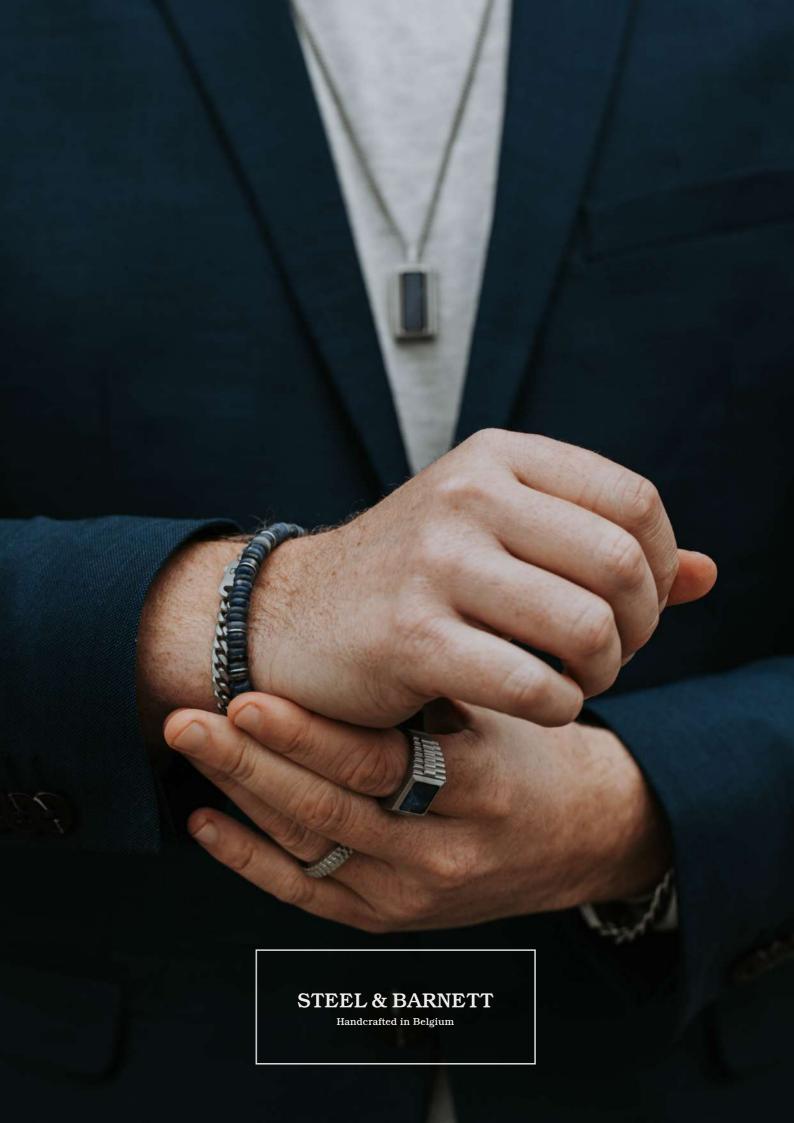

## WHERE ELEGANCE MEETS DURABILITY

METICOUSLY CRAFTED

For a more fashion-forward and eye-catching look, experiment with bracelet stacking. Stacking multiple bracelets on one wrist allows you to create a unique and personalized combination that showcases your style and creativity. To achieve an effortlessly cool vibe, start by stacking three to four bracelets that share a common theme or color palette.

## MIX & MATCH

For example, you can mix and match different beaded bracelets with complementary colors or combine leather and metal bracelets for a textured look. Play with different textures, materials, and widths to create visual interest. However, be mindful of balance and avoid overcrowding your wrist. Find the right balance between too few and too many bracelets to create a wellcurated and fashionable stack.