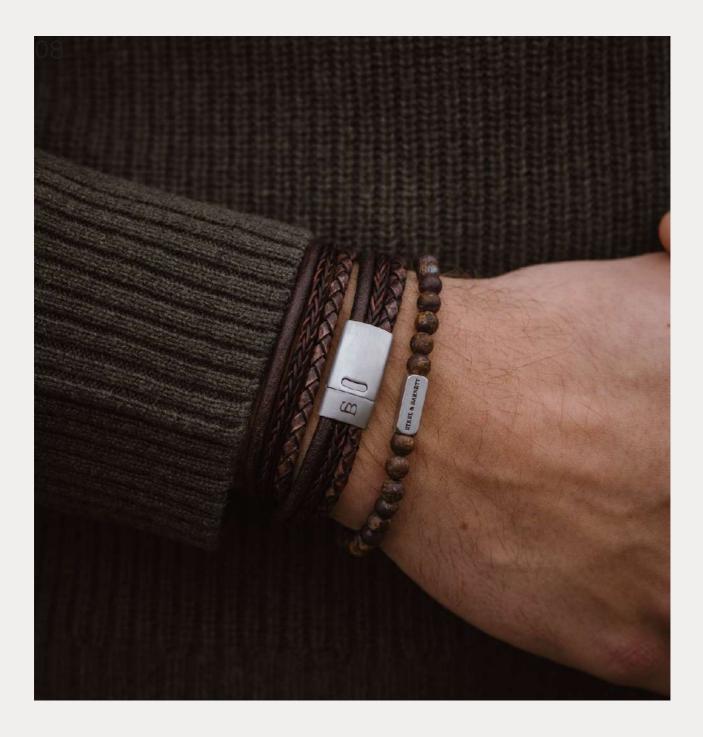

## WHERE ELEGANCE MEETS DURABILITY

METICOUSLY CRAFTED

For a more fashion-forward and eye-catching look, experiment with bracelet stacking. Stacking multiple bracelets on one wrist allows you to create a unique and personalized combination that showcases your style and creativity. To achieve an effortlessly cool vibe, start by stacking three to four bracelets that share a common theme or color palette.

## MIX & MATCH

For example, you can mix and match different beaded bracelets with complementary colors or combine leather and metal bracelets for a textured look. Play with different textures, materials, and widths to create visual interest. However, be mindful of balance and avoid overcrowding your wrist. Find the right balance between too few and too many bracelets to create a wellcurated and fashionable stack.