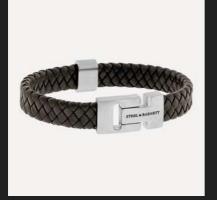

### HARRISON

Crafted from soft genuine Nappa leather, perfectly braided and available in a range of solid colors, Harrison is the epitome of clean simplicity. The signature clasp featuring the engraved STEEL & BARNETT logo, along with the slide ring carrying our SB initials logo, exudes premium sophistication.

LBH/001 - Black

LBH/003- Brown

LBH/004 - Peanut

LBH/005 - Dark Gray

LBH/006 - Jeans Blue