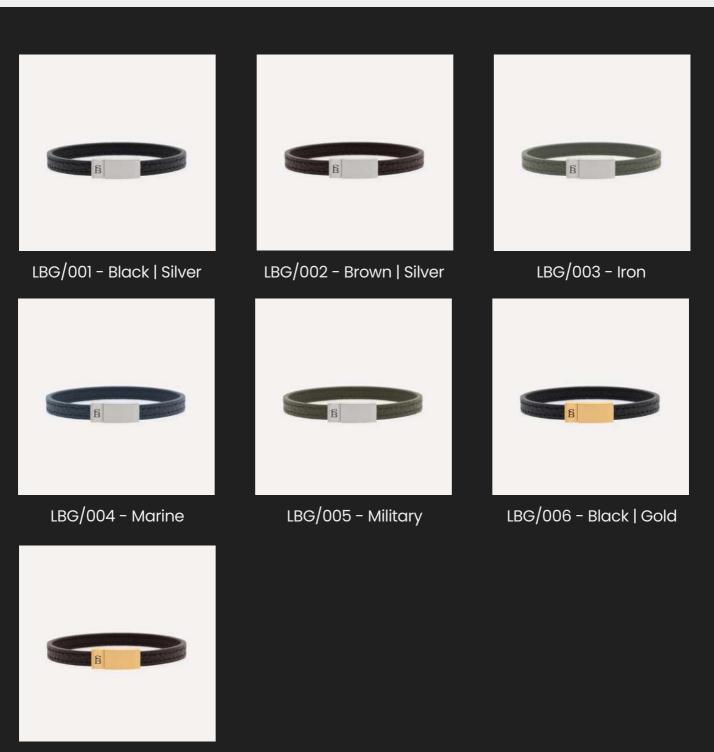

#### GRADY

Featuring a thin band of pebbled cowhide leather tailored and trimmed up with stitching, the Grady is a handcrafted bracelet that is comfortable, minimal, simple and stylishly sophisticated. Finished with a brushed silver metal buckle clasp forged from solid stainless steel, the bracelet asserts itself as a token of elegance.

LBG/007 - Brown | Gold