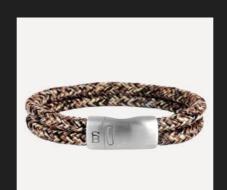

### LAKE

Inspired by nautical jewelry rugged enough for the likes of skippers and sailors, this braided double rope bracelet supplies a comfortable fit and surrenders a measure of masculine energy.

RBL/002 - Black Denim

RBL/003 - Rusty

RBL/005 - Navy

RBL/006 - Black