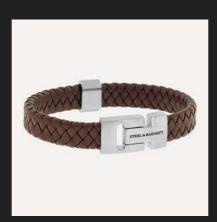

### HARRISON

Crafted from soft genuine Nappa leather, perfectly braided and available in a range of solid colors, Harrison is the epitome of clean simplicity. The signature clasp featuring the engraved STEEL & BARNETT logo, along with the slide ring carrying our SB initials logo, exudes premium sophistication.

LBH/001 - Black

LBH/003- Brown

LBH/004 - Peanut

LBH/005 - Dark Gray

LBH/006 - Jeans Blue