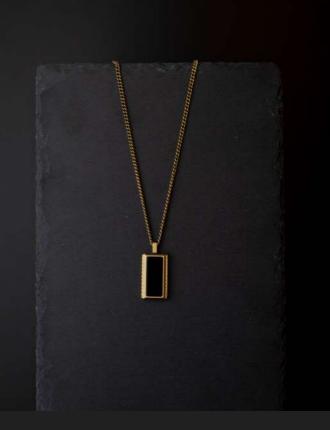

## NECKLACES

STEEL & BARNETT necklaces are designed to be the perfect blend of style, sophistication, and versatility. These necklaces are crafted with careful attention to detail, making them a standout addition to any wardrobe. The necklaces feature a contemporary and timeless design that effortlessly complements a wide range of outfits. Whether you're dressing for a formal event or a casual day out, these necklaces add a touch of elegance to your look.