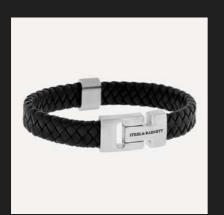

### HARRISON

Crafted from soft genuine Nappa leather, perfectly braided and available in a range of solid colors, Harrison is the epitome of clean simplicity. The signature clasp featuring the engraved STEEL & BARNETT logo, along with the slide ring carrying our SB initials logo, exudes premium sophistication.

LBH/001 - Black

LBH/003- Brown

LBH/004 - Peanut

LBH/005 - Dark Gray

LBH/006 - Jeans Blue