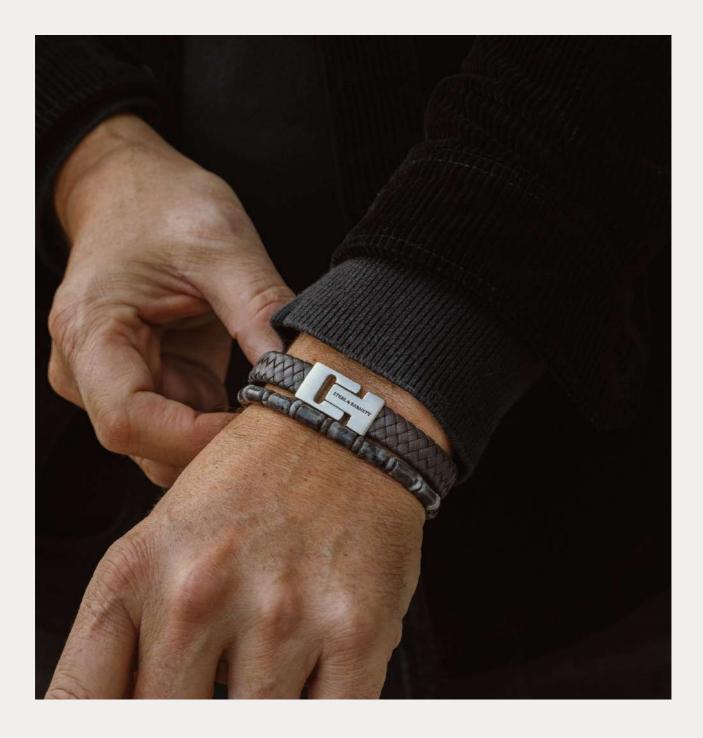

## WHERE ELEGANCE MEETS DURABILITY

METICOUSLY CRAFTED

For a more fashion-forward and eye-catching look, experiment with bracelet stacking. Stacking multiple bracelets on one wrist allows you to create a unique and personalized combination that showcases your style and creativity. To achieve an effortlessly cool vibe, start by stacking three to four bracelets that share a common theme or color palette.

## MIX & MATCH

For example, you can mix and match different beaded bracelets with complementary colors or combine leather and metal bracelets for a textured look. Play with different textures, materials, and widths to create visual interest. However, be mindful of balance and avoid overcrowding your wrist. Find the right balance between too few and too many bracelets to create a wellcurated and fashionable stack.