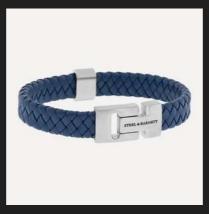

#### RILEY

Stout, sturdy and hardy, this braided leather bracelet bestows steadfast strength and security. Equipped with a branded metal clasp, it furnishes a secure fit comfortably around the wrist.

LBR/005 - Marine