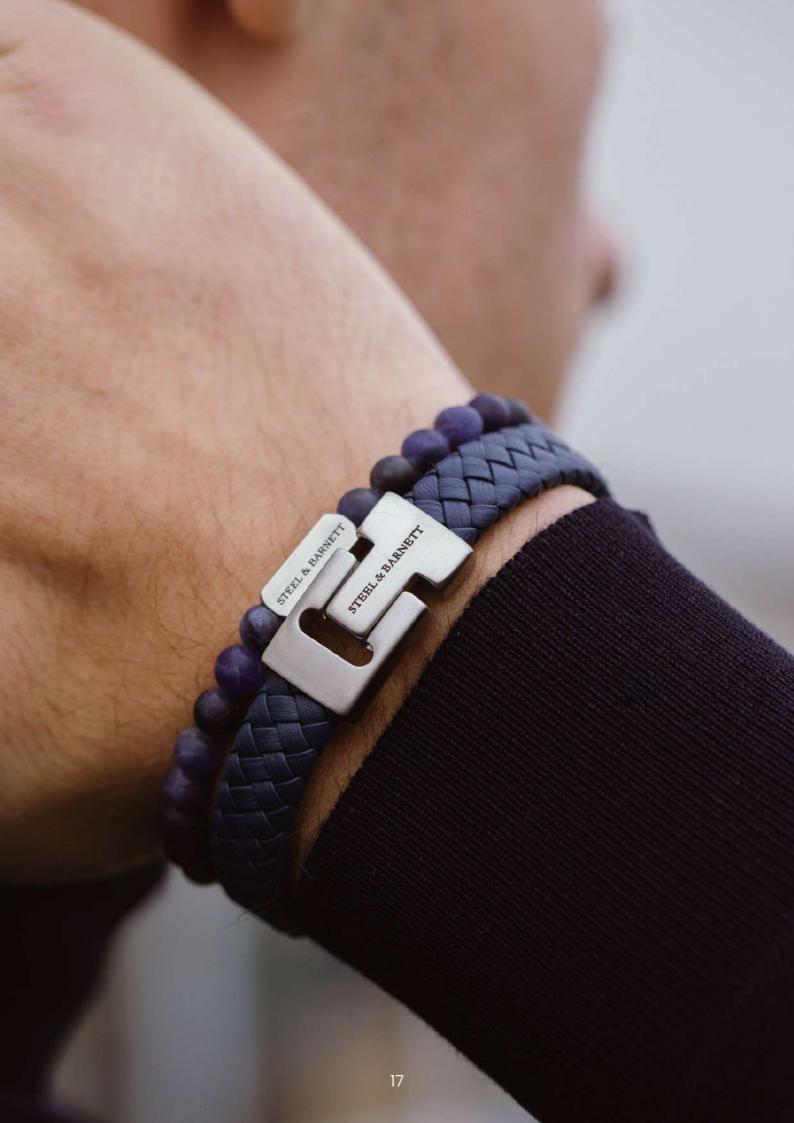

## WHERE ELEGANCE MEETS DURABILITY

METICOUSLY CRAFTED

For a more fashion-forward and eye-catching look, experiment with bracelet stacking. Stacking multiple bracelets on one wrist allows you to create a unique and personalized combination that showcases your style and creativity. To achieve an effortlessly cool vibe, start by stacking three to four bracelets that share a common theme or color palette.

## MIX & MATCH

For example, you can mix and match different beaded bracelets with complementary colors or combine leather and metal bracelets for a textured look. Play with different textures, materials, and widths to create visual interest. However, be mindful of balance and avoid overcrowding your wrist. Find the right balance between too few and too many bracelets to create a wellcurated and fashionable stack.