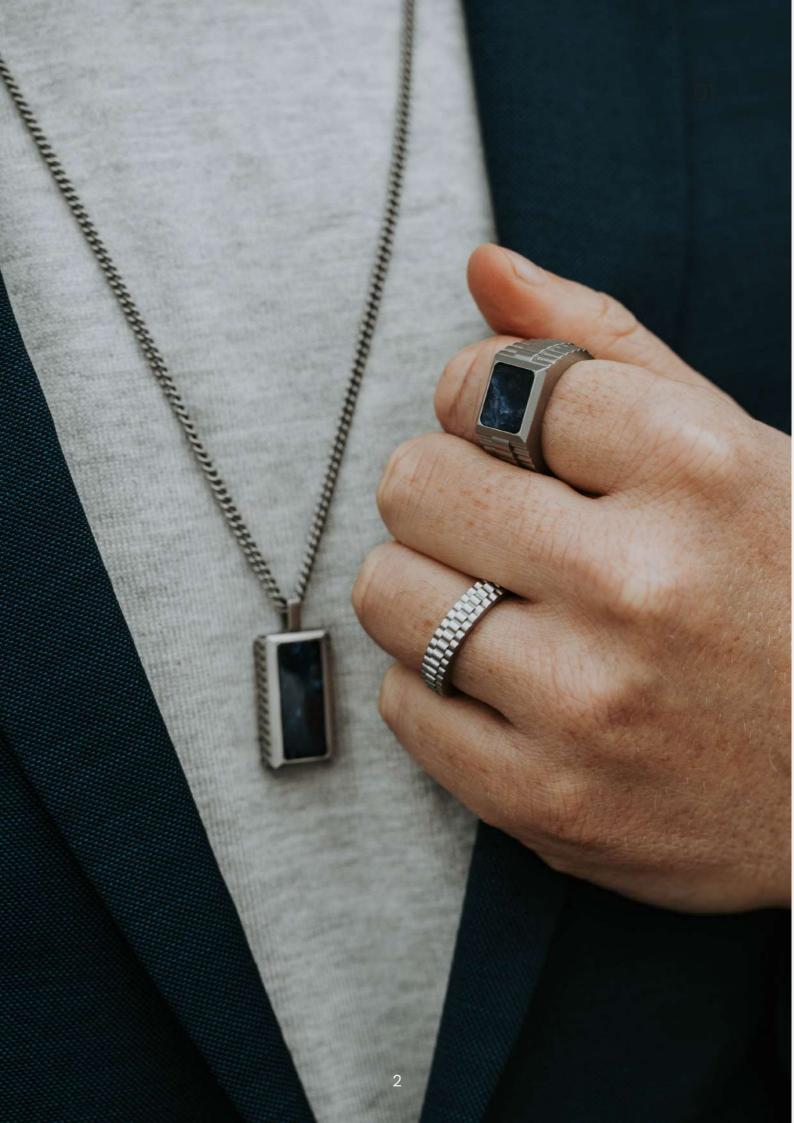

## NECKLACES

STEEL & BARNETT necklaces are designed to be the perfect blend of style, sophistication, and versatility. These necklaces are crafted with careful attention to detail, making them a standout addition to any wardrobe. The necklaces feature a contemporary and timeless design that effortlessly complements a wide range of outfits. Whether you're dressing for a formal event or a casual day out, these necklaces add a touch of elegance to your look.

## RINGS

The STEEL & BARNETT men's ring is a fashion-forward accessory designed to enhance your personal style. With its contemporary and minimalist design, it exudes sophistication and versatility, making it the ideal choice for mix and match with a variety of outfits.