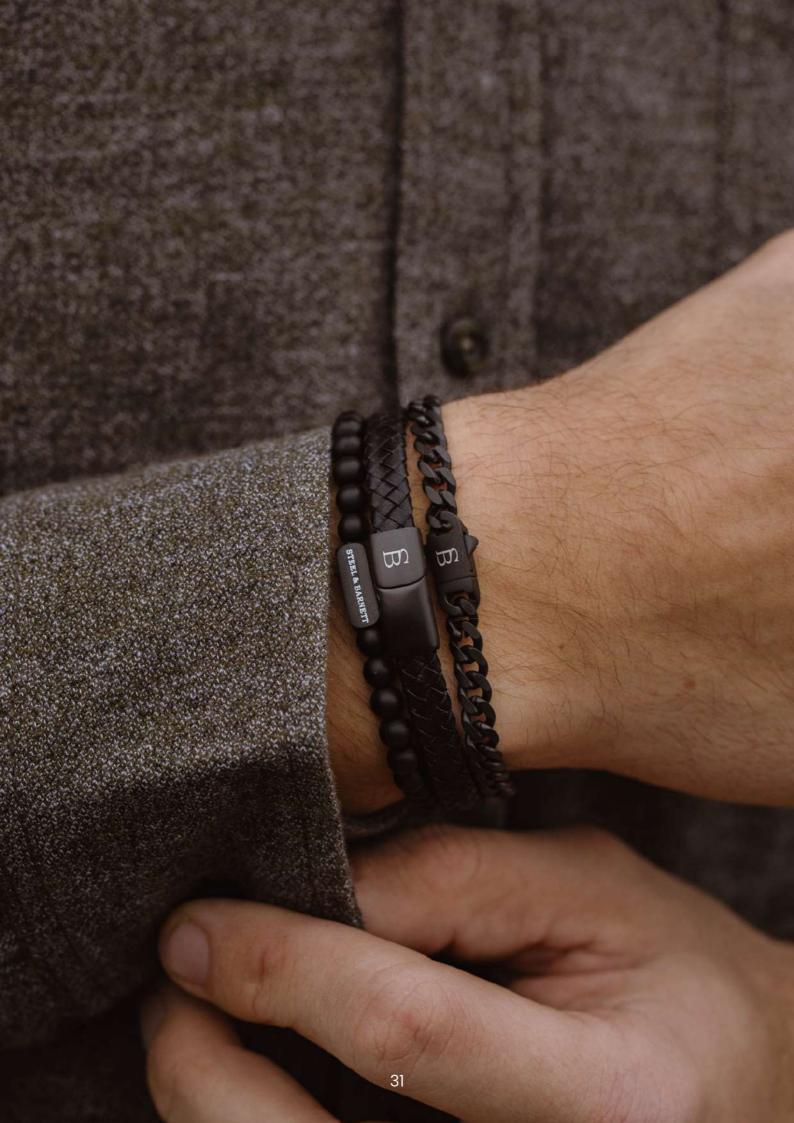

## WHERE ELEGANCE MEETS DURABILITY

METICOUSLY CRAFTED

For a more fashion-forward and eye-catching look, experiment with bracelet stacking. Stacking multiple bracelets on one wrist allows you to create a unique and personalized combination that showcases your style and creativity. To achieve an effortlessly cool vibe, start by stacking three to four bracelets that share a common theme or color palette.

## MIX & MATCH

For example, you can mix and match different beaded bracelets with complementary colors or combine leather and metal bracelets for a textured look. Play with different textures, materials, and widths to create visual interest. However, be mindful of balance and avoid overcrowding your wrist. Find the right balance between too few and too many bracelets to create a wellcurated and fashionable stack.