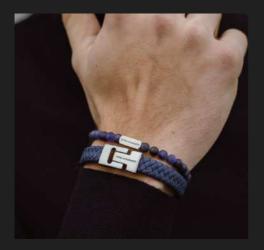

## WHERE ELEGANCE MEETS DURABILITY

METICOUSLY CRAFTED

For a more fashion-forward and eye-catching look, experiment with bracelet stacking. Stacking multiple bracelets on one wrist allows you to create a unique and personalized combination that showcases your style and creativity. To achieve an effortlessly cool vibe, start by stacking three to four bracelets that share a common theme or color palette.

## MIX & MATCH

For example, you can mix and match different beaded bracelets with complementary colors or combine leather and metal bracelets for a textured look. Play with different textures, materials, and widths to create visual interest. However, be mindful of balance and avoid overcrowding your wrist. Find the right balance between too few and too many bracelets to create a wellcurated and fashionable stack.