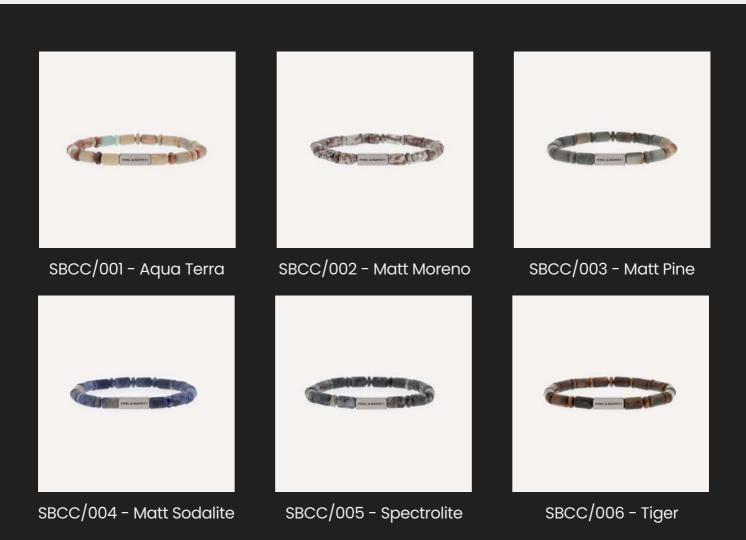

#### TWO TONE

Stylish and with a fashionable sting in its design, this eye-catching newcomer is setting the pace for a fast-paced accessory scene. Stepping away from a traditional round gemstone look, this trendsetter is not afraid to be a bit daring – all while maintaining a certain level of sophistication too!