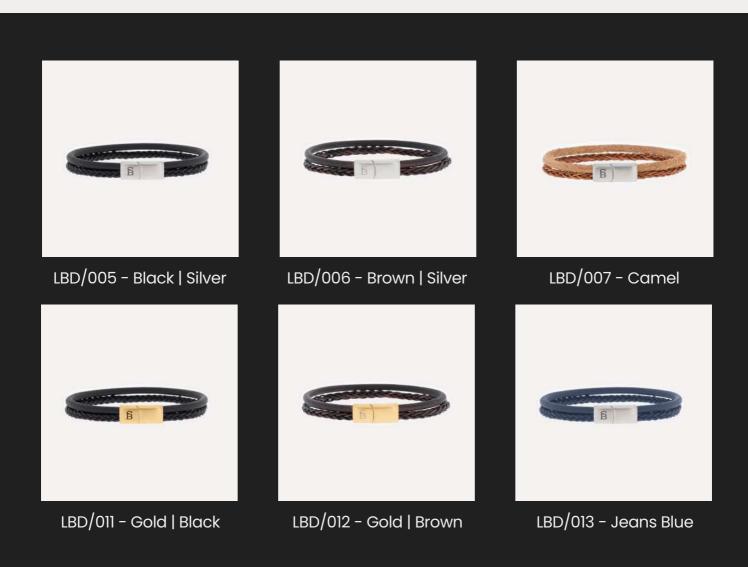

#### DENBY

Our double stacked duo bracelet gives the look of a two piece jewelry set without the painstaking task of pairing. Handcrafted from fine buffalo leather, the twofold bracelet features a braided band exhibiting an intricately woven texture hugged by a ring of raw rope.