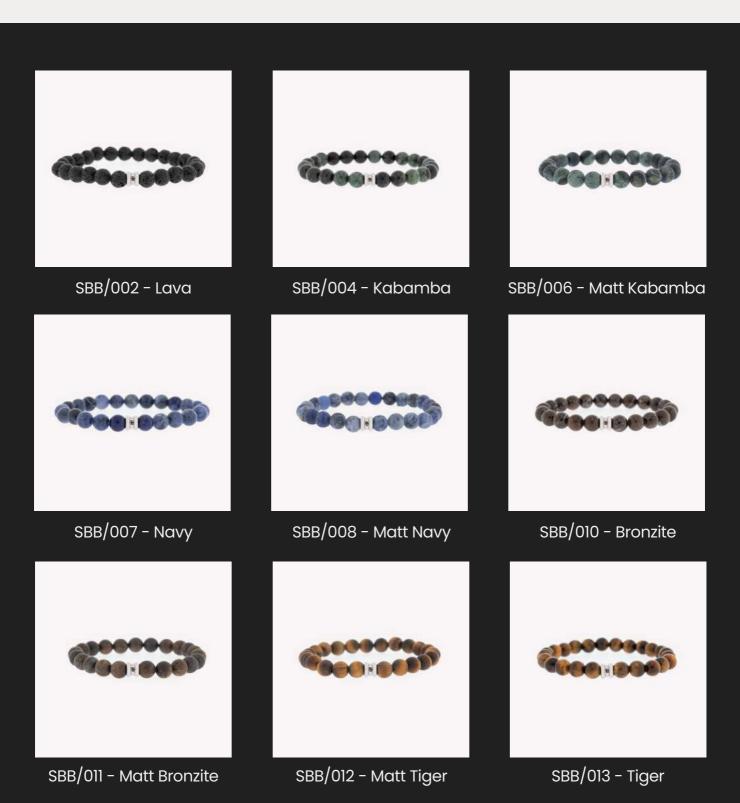

#### ESSENTIALS

Get back to the basics. Fundamental for every modern gent's jewelry collection, these stretchy stone bead bracelets can be worn as single strands or stacked up as desired.

SBB/020 - Alvaro

SBB/023 - Matt Black

SBB/025 - Matt Lavikite