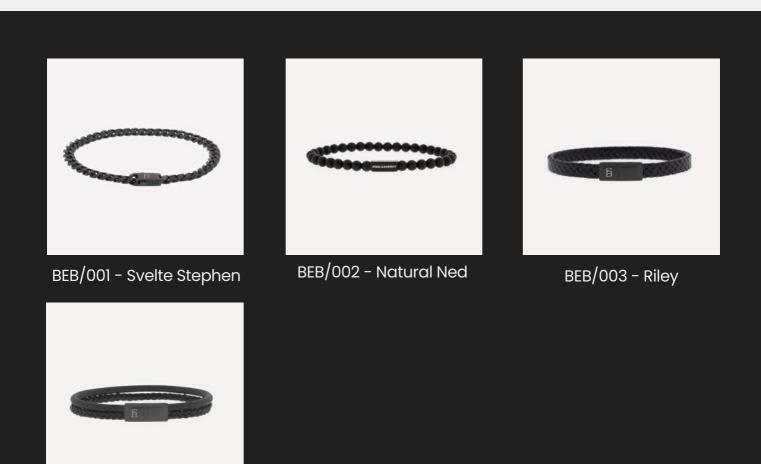

#### **BLACK EDITIONS**

Delve into a realm where sophistication meets simplicity – introducing the Black Edition by STEEL & BARNETT. A meticulously curated collection where each piece echoes the mystery, power, and elegance enveloped in the most timeless of hues: Black.

BEB/004 - Denby