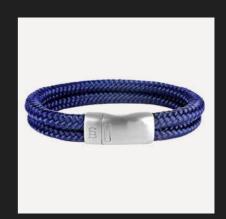

### LAKE

Inspired by nautical jewelry rugged enough for the likes of skippers and sailors, this braided double rope bracelet supplies a comfortable fit and surrenders a measure of masculine energy.

RBL/002 - Black Denim

RBL/003 - Rusty

RBL/005 - Navy

RBL/006 - Black