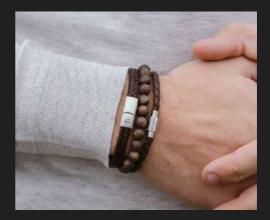

## WHERE ELEGANCE MEETS DURABILITY

METICOUSLY CRAFTED

For a more fashion-forward and eye-catching look, experiment with bracelet stacking. Stacking multiple bracelets on one wrist allows you to create a unique and personalized combination that showcases your style and creativity. To achieve an effortlessly cool vibe, start by stacking three to four bracelets that share a common theme or color palette.

## MIX & MATCH

For example, you can mix and match different beaded bracelets with complementary colors or combine leather and metal bracelets for a textured look. Play with different textures, materials, and widths to create visual interest. However, be mindful of balance and avoid overcrowding your wrist. Find the right balance between too few and too many bracelets to create a wellcurated and fashionable stack.