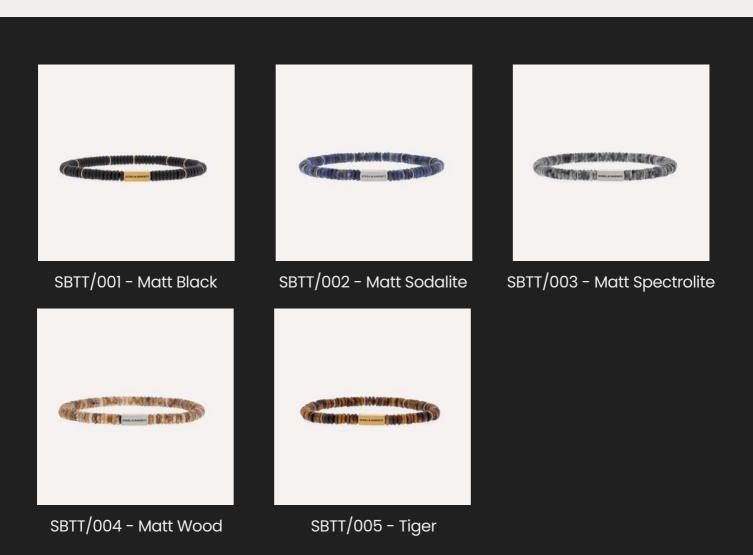

#### ESSENTIALS

Get back to the basics. Fundamental for every modern gent's jewelry collection, these stretchy stone bead bracelets can be worn as single strands or stacked up as desired.

SBB/020 - Alvaro

SBB/023 - Matt Black

SBB/025 - Matt Lavikite